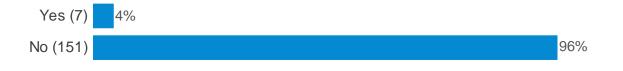

## Did you use the QR Code to register for the Online Panel using a Smartphone or Tablet?