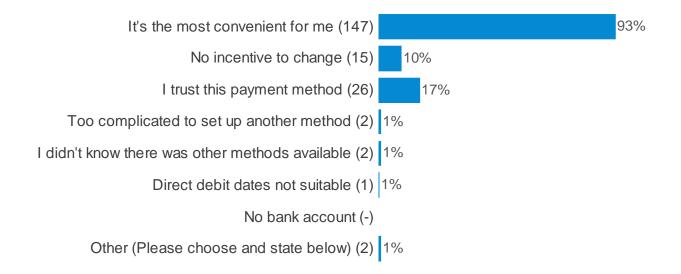

#### Why do you choose this method to pay your Council Tax? (Please choose all that apply)