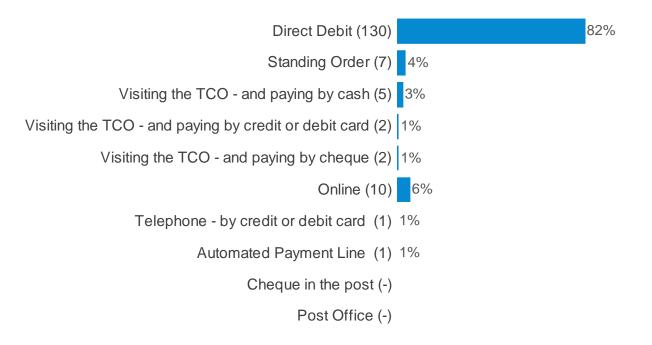

er sessions between 8-10pm would be great.

Aqua aerobics

Badminton, gym etc but limited due to cost

Yoga

Over 50's exercise class Pilates

Fitness classes for fit but mature people

A gymnasium

Had to pick yes but Its more about price and accessibility and how they are managed.

Lane swimming sessions

T'ai Chi Pilates

A response to their own contact us website would be a good start, waiting over 30 days for a response to join the Ripley Leisure Centre Gym for Family Membership, so far no reply.

Archery

Arobics.

Lane only swimming at a convenient time

Yoga

I ALREADY GO TO THE GYM BUT IF SPINNING WAS AVAILABLE AT HEANOR THAT WOULD BE GREAT

Increase frequency of popular classes such as boxercise.

**Cheaper Prices !** 

Pilates classes

### How do you pay your Council Tax bill?



#### Why do you choose this method to pay your Council Tax? (Please choose all that apply)



#### Other (Please state)

Other (Please state) The person who pays it made the choice. It gets me out walking. easiest

## Did you use the QR Code to register for the Online Panel using a Smartphone or Tablet?



## Have you, or would you ever, use a Smartphone or tablet device for completing your Online Panel surveys?