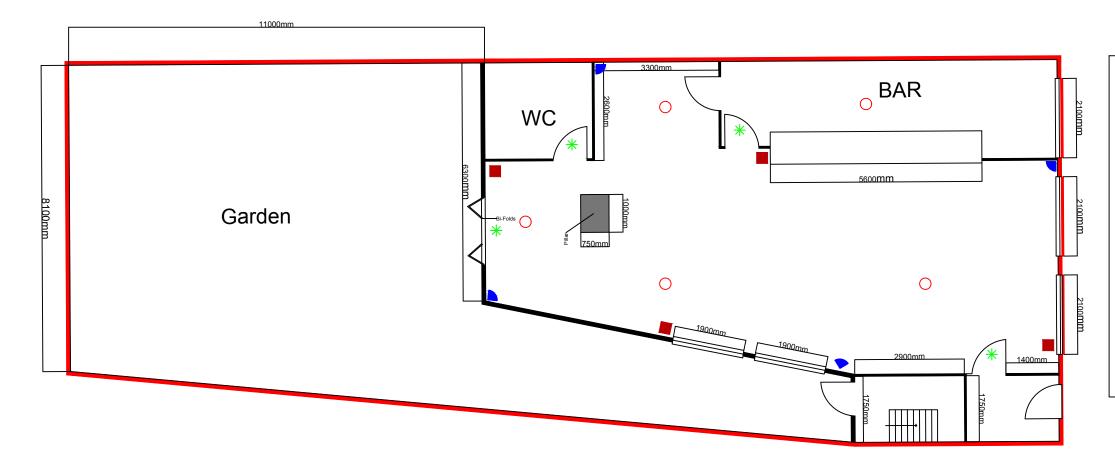

#### Part 1 - Premises details

| 34<br>Ba                                                                              | e of printingere or, it non<br>KinoG Sta<br>RSR-1<br>ByShiRコー |                   | y map nafaranci | e or description |  |  |  |
|---------------------------------------------------------------------------------------|---------------------------------------------------------------|-------------------|-----------------|------------------|--|--|--|
| Poet town                                                                             | Baler                                                         | Postcode Diese 1A |                 |                  |  |  |  |
| Telephone number at premises ()<br>any)<br>Non-domestic rateable value of<br>premises |                                                               | NOT IN            | STALLED A       | rs Vet           |  |  |  |

### DO MIM YYYY ICAPIO & ZICIAL DR MM YYYY

02

If you wish the licence to be valid only for a limited period, when the you want if to end?

When do you want the promises isoence to start?

Prevent give a general description of the preventies these need guidance note 1) FORMERLY THE RBS BANK LATHER CLUED IN JAN 2019, LOCATED ON KING STREET, BURG ANTINECTST TO OTHER ESTABLISH WASS OFFICIALS, FOR BRINK DATUS SOLON DAYS A LYCK. THIS IS TO BE OFFICED AS A COFFEE SUP RESPECT RESTREMENT DAYING AND SUCCED OFFIC.