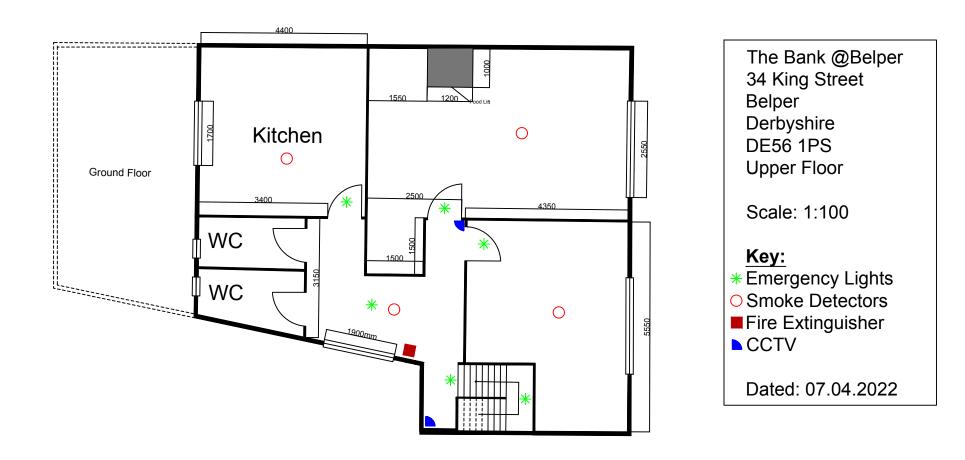

#### Part 1 - Premises details

| 34<br>Ba                                                                              | e of printingere or, it non<br>KinoG Sta<br>RSR-1<br>ByShiRコー |                   | y map nafaranci | e or description |  |  |  |
|---------------------------------------------------------------------------------------|---------------------------------------------------------------|-------------------|-----------------|------------------|--|--|--|
| Poet town                                                                             | Baler                                                         | Postcode Diese 1A |                 |                  |  |  |  |
| Telephone number at premises ()<br>any)<br>Non-domestic rateable value of<br>premises |                                                               | NOT IN            | STALLED A       | rs Vet           |  |  |  |

### DO MIM YYYY ICAPIO & ZICIAL DR MM YYYY

02

If you wish the licence to be valid only for a limited period, when the you want if to end?

When do you want the promises isoence to start?

Prevent give a general description of the preventies these need guidance note 1) FORMERLY THE RBS BANK LATHER CLUED IN JAN 2019, LOCATED ON KING STREET, BURG ANTINECTST TO OTHER ESTABLISH WASS OFFICIALS, FOR BRINK DATUS SOLON DAYS A LYCK. THIS IS TO BE OFFICED AS A COFFEE SUP RESPECT RESTREMENT DAYING AND SUCCED OFFIC.