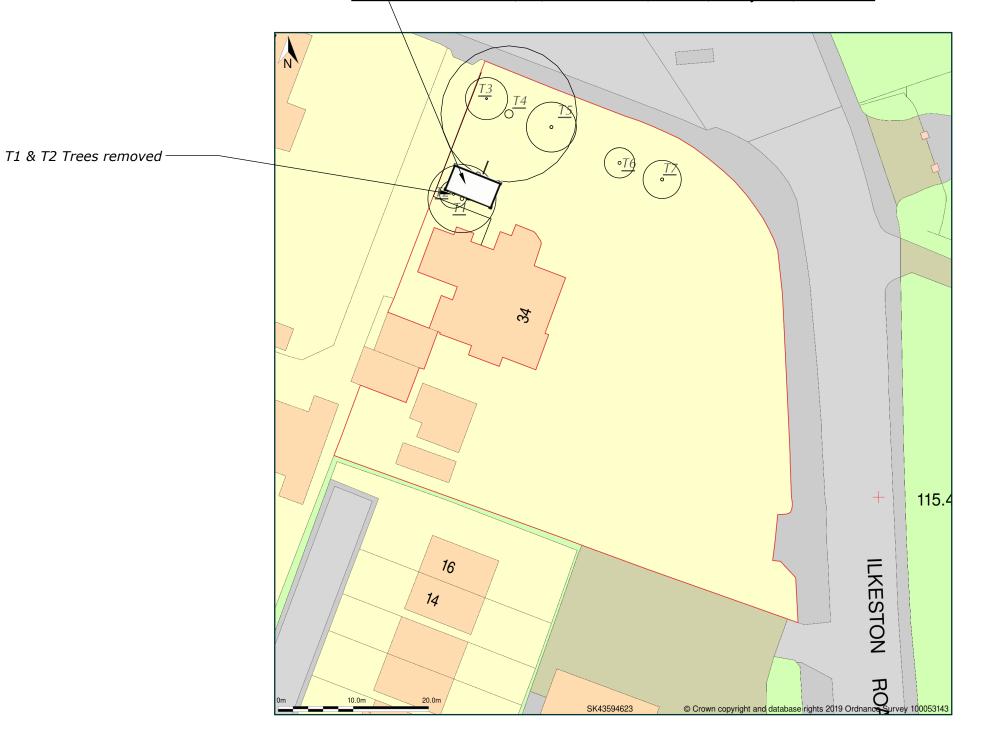

## White Peak

DESIGN AND BUILD LTD

Proposed Siting of Classroom

Jasmine House School, 34, Ilkeston Road, Heanor, Derbyshire, DE75 7DT

Block Plan shows area bounded by: 443550.38, 346192.52 443640.38, 346282.52 (at a scale of 1:500), OSGridRef: SK43594623. The representation of a road, track or path is no evidence of a right of way. The representation of features as lines is no evidence of a property boundary.

Produced on 17th Oct 2019 from the Ordnance Survey National Geographic Database and incorporating surveyed revision available at this date. Reproduction in whole or part is prohibited without the prior permission of Ordnance Survey. © Crown copyright 2019. Supplied by www.buyaplan.co.uk a licensed Ordnance Survey partner (100053143). Unique plan reference: #00464210-1984D0

Ordnance Survey and the OS Symbol are registered trademarks of Ordnance Survey, the national mapping agency of Great Britain. Buy A Plan logo, pdf design and the www.buyaplan.co.uk website are Copyright © Pass Inc Ltd 2019

DWG NO: 40-514 \_ Site

CLIENT: Smoothstone Care

PROJECT: Jasmine House 34 Ilkeston Road

Heanor Derbyshire DE75 7DT

TITLE:

**Outdoor Classroom** 

ORIGIN: TT DATE: November 23, 2020

SCALE: 1:500 @ A3