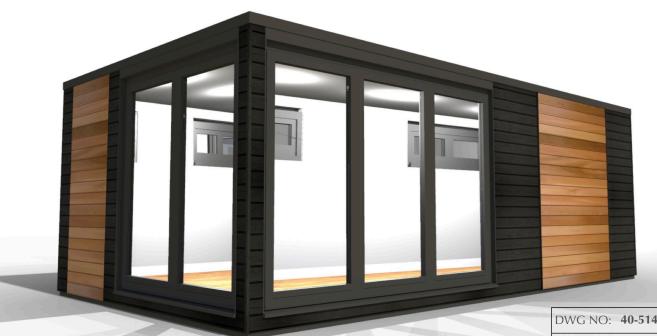

DWG NO: 40-514 \_ Location

CLIENT: Smoothstone Care

PROJECT: Jasmine House

34 Ilkeston Road Heanor Derbyshire DE75 7DT

TITLE:

**Outdoor Classroom** 

ORIGIN: TT DATE: November 23, 2020

SCALE: **1:1250 @ A3** 