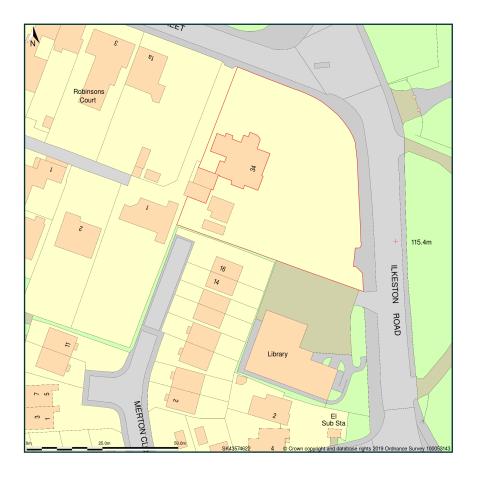

## Jasmine House School, 34, Ilkeston Road, Heanor, Derbyshire, DE75 7DT

Site Plan shows area bounded by: 443507.96, 346151.5 443649.38, 346292.92 (at a scale of 1:1250), OSGridRef: SK43574622. The representation of a road, track or path is no evidence of a right of way. The representation of features as lines is no evidence of a property boundary.

Produced on 17th Oct 2019 from the Ordnance Survey National Geographic Database and incorporating surveyed revision available at this date. Reproduction in whole or part is prohibited without the prior permission of Ordnance Survey. © Crown copyright 2019. Supplied by www.buyaplan.co.uk a licensed Ordnance Survey partner (100053143). Unique plan reference: #00464209-6A11BE

Ordnance Survey and the OS Symbol are registered trademarks of Ordnance Survey, the national mapping agency of Great Britain. Buy A Plan logo, pdf design and the www.buyaplan.co.uk website are Copyright © Pass Inc Ltd 2019