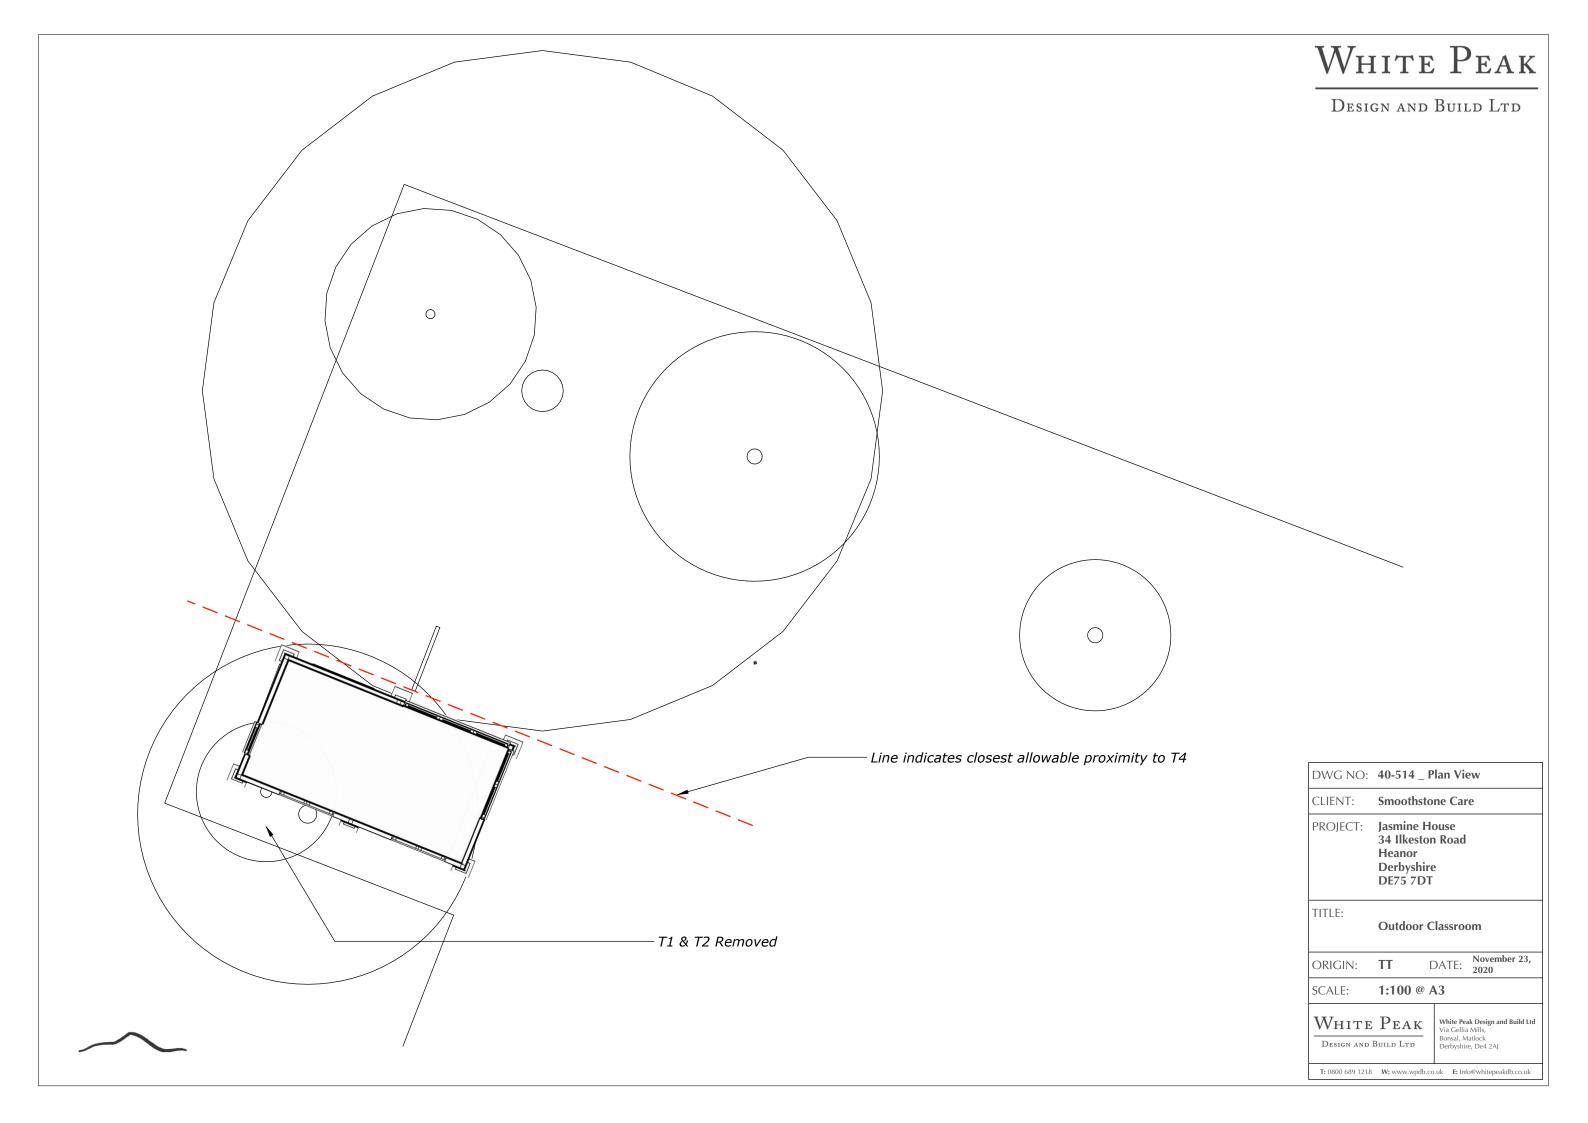

DWG NO: 40-514 \_ Location

CLIENT: Smoothstone Care

PROJECT: Jasmine House

34 Ilkeston Road Heanor Derbyshire DE75 7DT

TITLE:

**Outdoor Classroom** 

ORIGIN: TT DATE: November 23, 2020

SCALE: **1:1250 @ A3** 