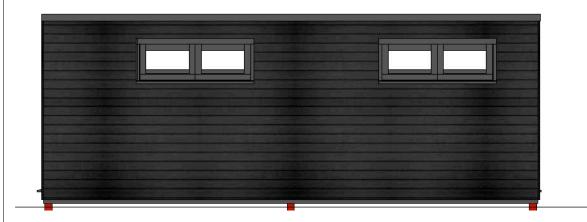

Front Elevation Scale 1:50 @ A3

Scale 1:50 @ A3 Side Elevation

Side Elevation Scale 1:50 @ A3

Rear Elevation Scale 1:50 @ A3 Learning space Room Plan Scale 1:50 @ A3

DWG NO: 40-514 Proposed

CLIENT: Smoothstone Care