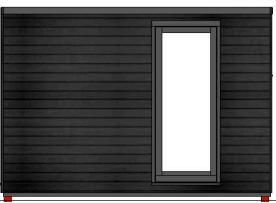

Front Elevation Scale 1:50 @ A3

Scale 1:50 @ A3 Side Elevation

Side Elevation Scale 1:50 @ A3

Rear Elevation Scale 1:50 @ A3 Learning space Room Plan Scale 1:50 @ A3

DWG NO: 40-514 Proposed

CLIENT: Smoothstone Care