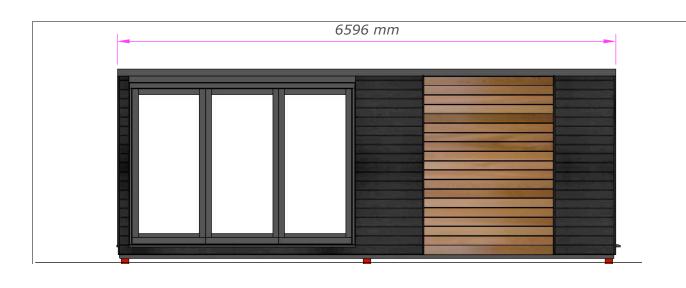

Front Elevation Scale 1:50 @ A3

Scale 1:50 @ A3 Side Elevation

Side Elevation Scale 1:50 @ A3

Rear Elevation Scale 1:50 @ A3 Learning space Room Plan Scale 1:50 @ A3

DWG NO: 40-514 Proposed

CLIENT: Smoothstone Care