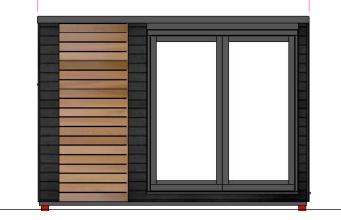

Front Elevation Scale 1:50 @ A3

Scale 1:50 @ A3 Side Elevation

Side Elevation Scale 1:50 @ A3

Rear Elevation Scale 1:50 @ A3 Learning space Room Plan Scale 1:50 @ A3

DWG NO: 40-514 Proposed

CLIENT: Smoothstone Care