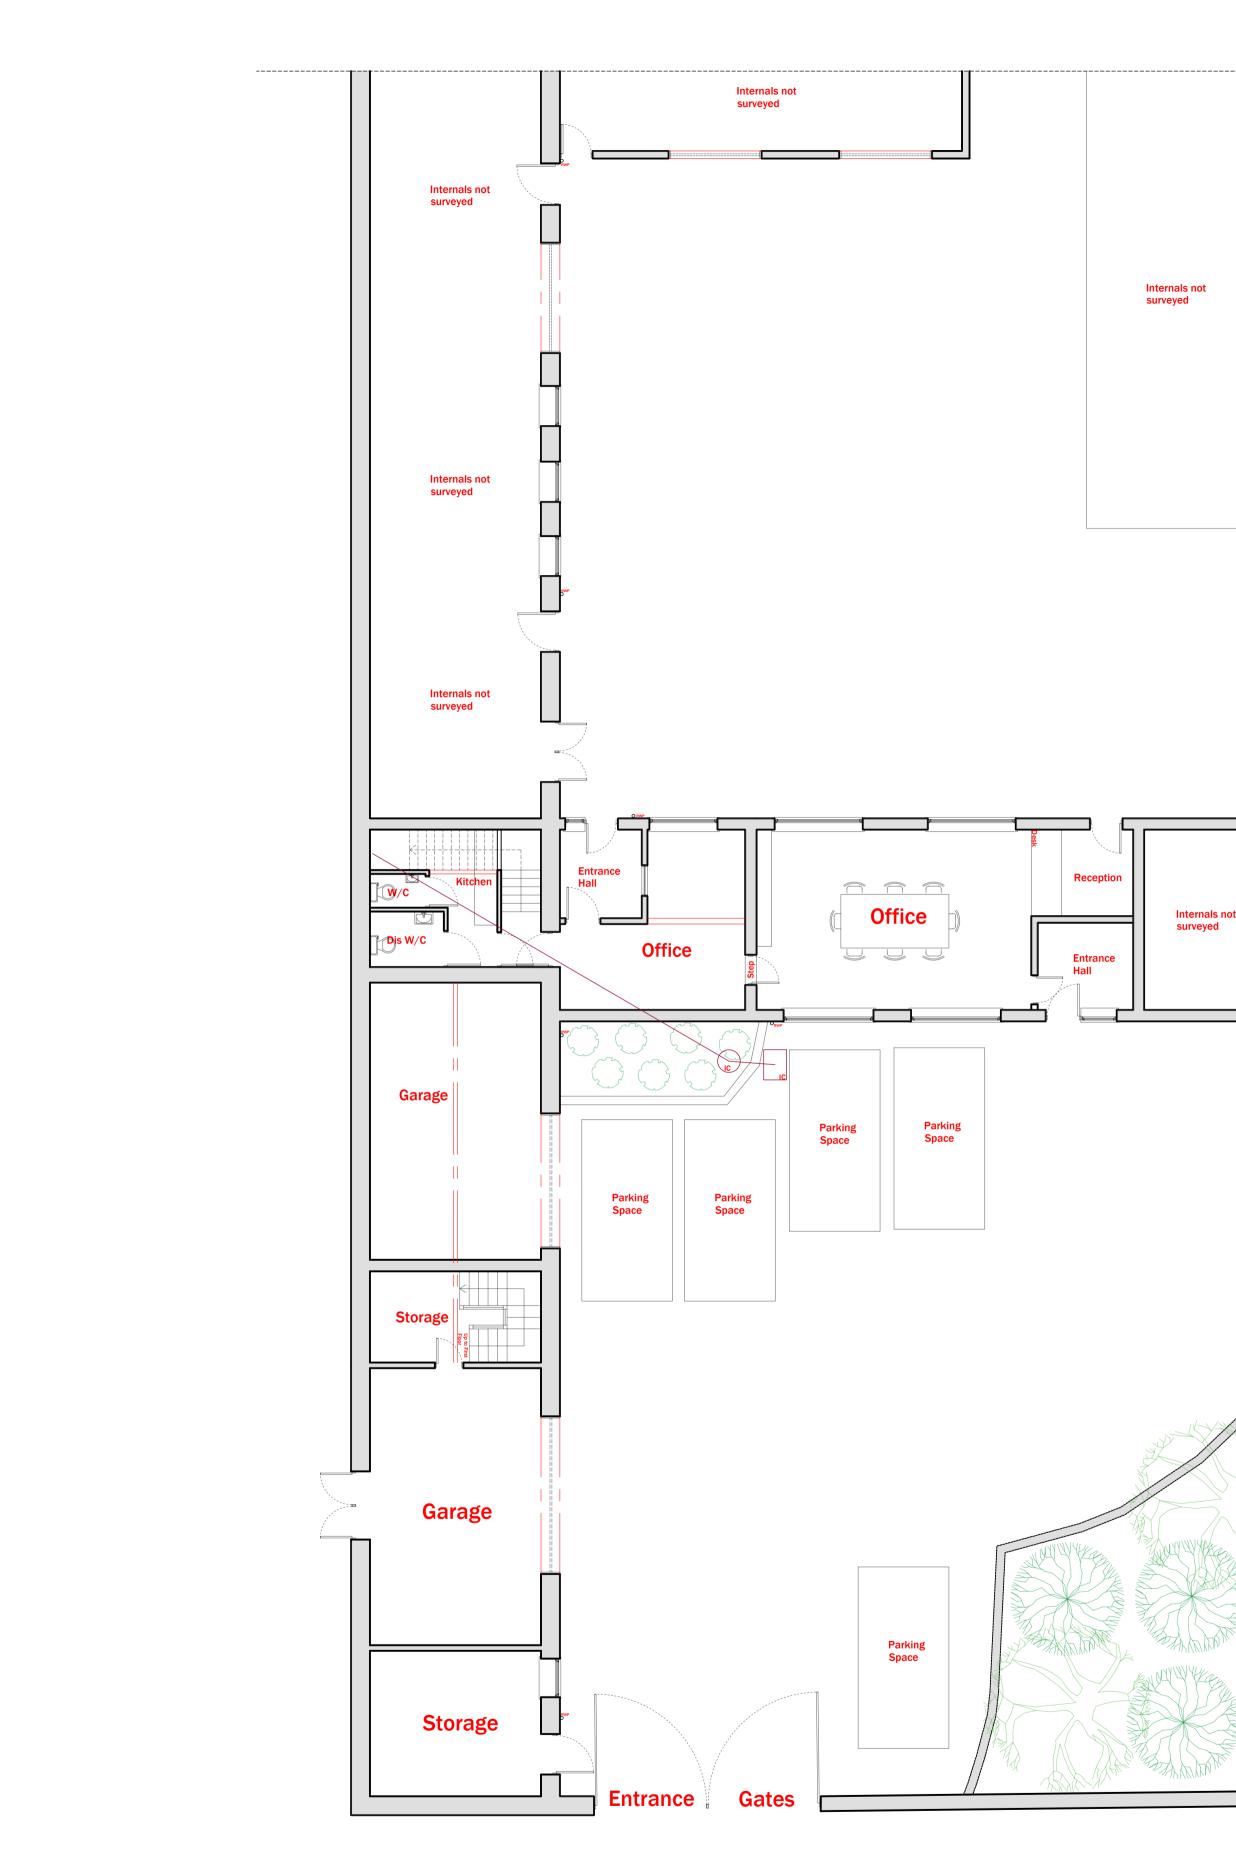

Existing Ground Floor Plan (1:100)

JB Transport, Victoria Street, Ironville

0 5 10 15 20 **SCALE BAR 1:100** 

| on site.<br>No work to commence until receipt of Water<br>authority approval.<br>It is the responsibility of the property owner to<br>comply with the party wall act where building near<br>to a boundary. |         |                         |                          |                     |
|------------------------------------------------------------------------------------------------------------------------------------------------------------------------------------------------------------|---------|-------------------------|--------------------------|---------------------|
| Revision                                                                                                                                                                                                   | Date    | Description Drawn<br>By |                          |                     |
|                                                                                                                                                                                                            |         |                         |                          |                     |
|                                                                                                                                                                                                            |         |                         |                          |                     |
| Derby Office   2 Broomfield Cottages, Morley, Derby, DE7 6DN   Nottingham   20 Fletchergate, Nottingham, NG1 2FZ   Stafford   79 Witney Rd, Stafford ST17 0BP                                              |         |                         |                          |                     |
| <b>Project</b><br>JB Transport,Leyland House,                                                                                                                                                              |         |                         |                          |                     |
| Victoria Street, Ironville                                                                                                                                                                                 |         |                         |                          |                     |
| Drawn by                                                                                                                                                                                                   | Date    | ;                       | Proposal                 | Project             |
| Will North                                                                                                                                                                                                 | 23/09/. | 21                      | Extension & Modification | 1920VS 002<br>Rev _ |