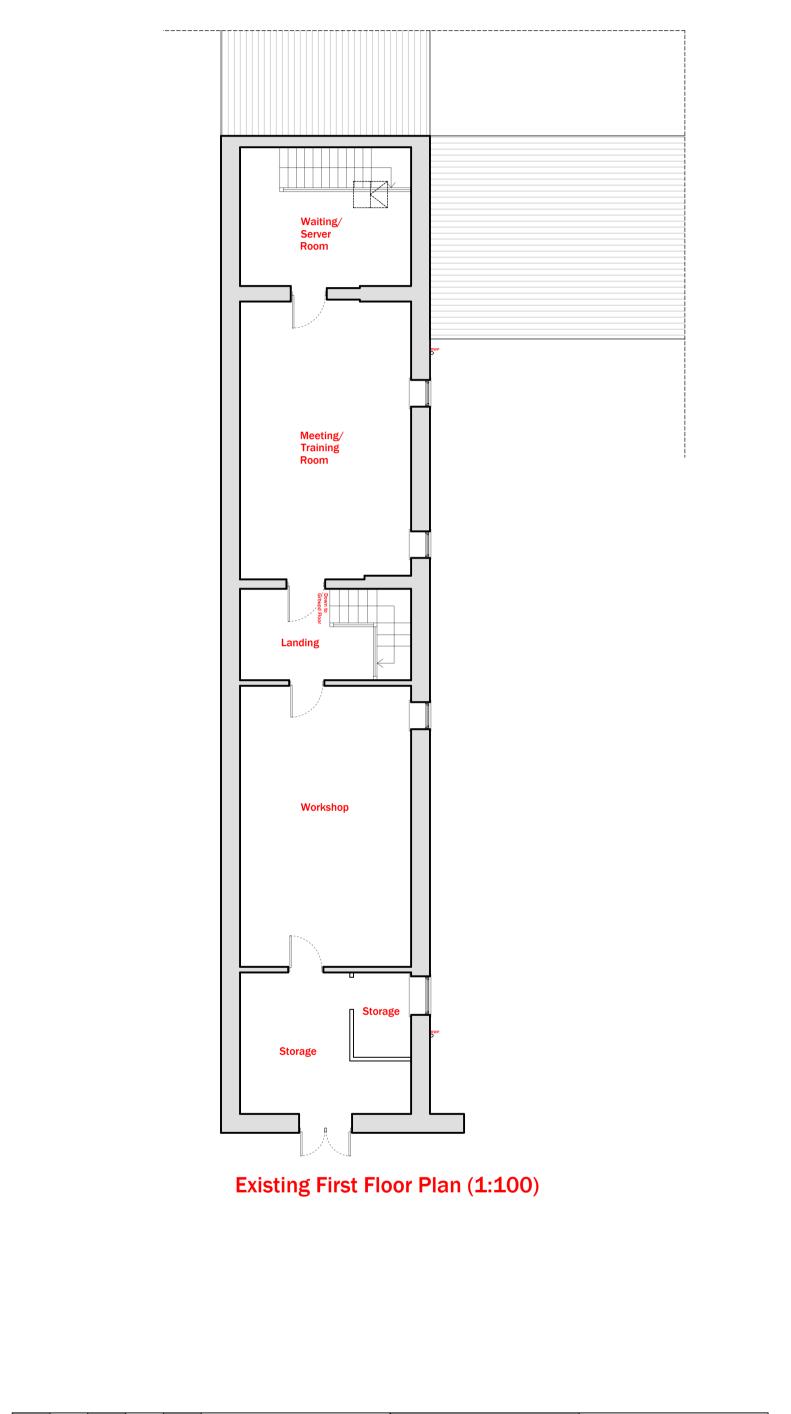

Existing Ground Floor Plan (1:100)

JB Transport, Victoria Street, Ironville

0 5 10 15 20 **SCALE BAR 1:100** 

| on site.<br>No work to commence until receipt of Water<br>authority approval.<br>It is the responsibility of the property owner to<br>comply with the party wall act where building near<br>to a boundary. |         |                         |                          |                     |
|------------------------------------------------------------------------------------------------------------------------------------------------------------------------------------------------------------|---------|-------------------------|--------------------------|---------------------|
| Revision                                                                                                                                                                                                   | Date    | Description Drawn<br>By |                          |                     |
|                                                                                                                                                                                                            |         |                         |                          |                     |
|                                                                                                                                                                                                            |         |                         |                          |                     |
| Derby Office   2 Broomfield Cottages, Morley, Derby, DE7 6DN   Nottingham   20 Fletchergate, Nottingham, NG1 2FZ   Stafford   79 Witney Rd, Stafford ST17 0BP                                              |         |                         |                          |                     |
| <b>Project</b><br>JB Transport,Leyland House,                                                                                                                                                              |         |                         |                          |                     |
| Victoria Street, Ironville                                                                                                                                                                                 |         |                         |                          |                     |
| Drawn by                                                                                                                                                                                                   | Date    | ;                       | Proposal                 | Project             |
| Will North                                                                                                                                                                                                 | 23/09/. | 21                      | Extension & Modification | 1920VS 002<br>Rev _ |