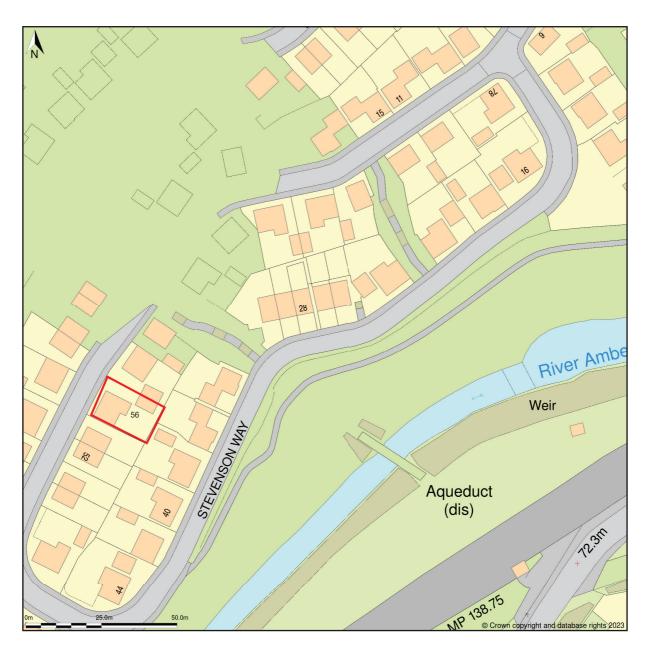

## 56, Stevenson Way, Ambergate, Belper, Derbyshire, DE56 2NF

Location Plan shows area bounded by: 435583.41, 352063.29 435783.41, 352263.29 (at a scale of 1:1250), OSGridRef: SK35685216. The representation of a road, track or path is no evidence of a right of way. The representation of features as lines is no evidence of a property boundary.