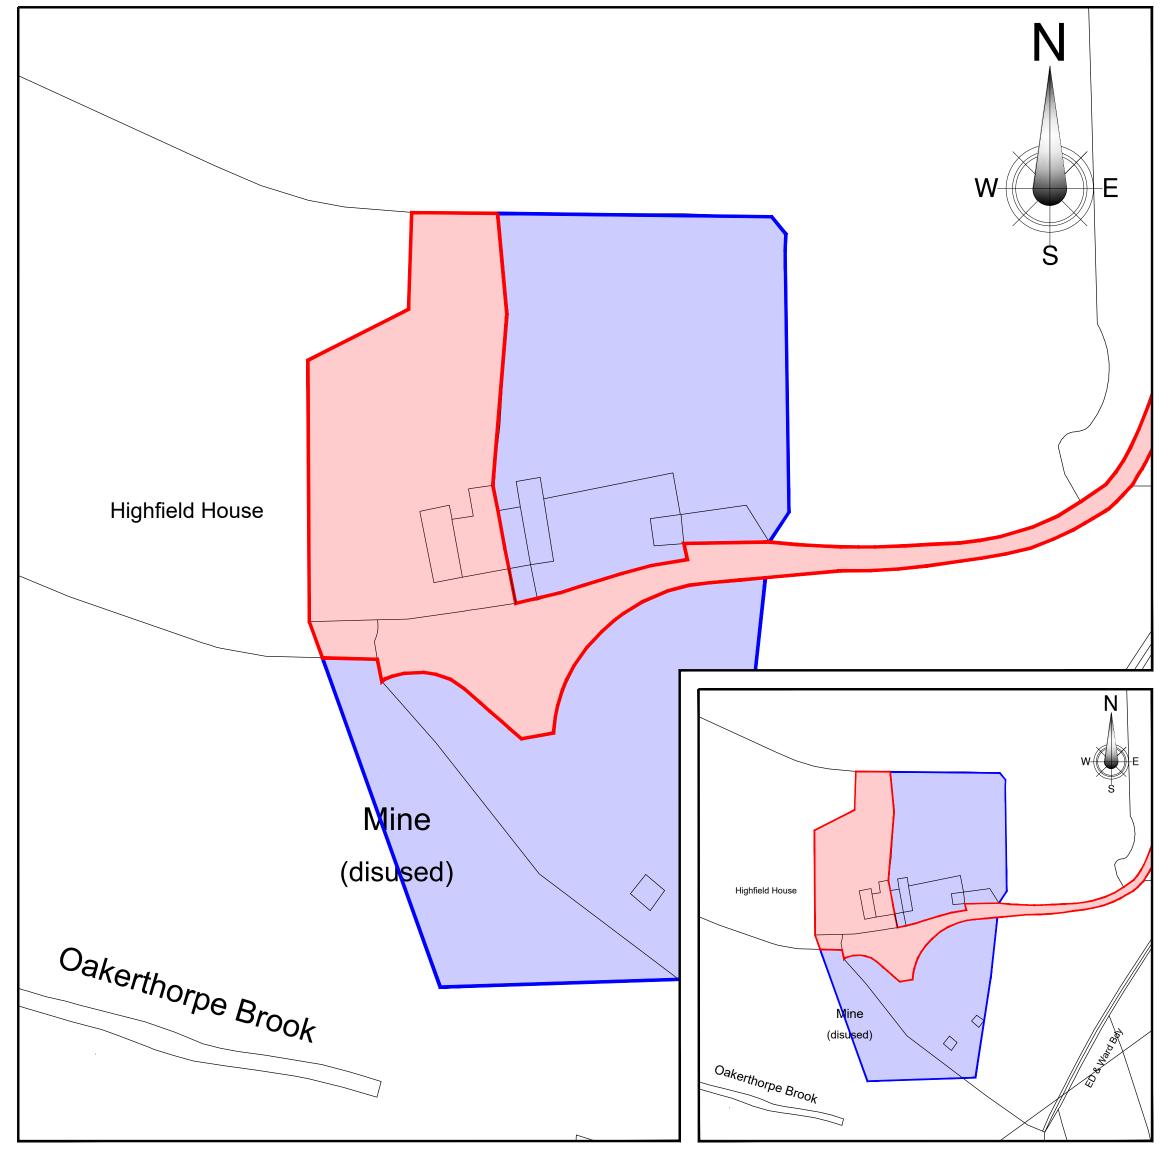

BLOCK \$ LOCATION PLANS

SCALE = 1:500 / 1:1250

### Site Address

I \$ 2 HIGHFIELD HOUSE WINGFIELD ROAD ALFRETON DERBYSHIRE DE55 7AP

#### <u>Drawing Title</u>

I HIGHFIELD HOUSE BLOCK PLAN & LOCATION PLAN

<u>Drawn</u>: - RTJ / TRW <u>Date</u>: -FEB 2019

<u>Job Status</u>: -

'AWAITING APPROVAL'

<u> Job No</u>: -

1408

104

Sheet No: -

Rev. I\_I

<u>Scale</u>: - 1:500, 1:1250 @ A2