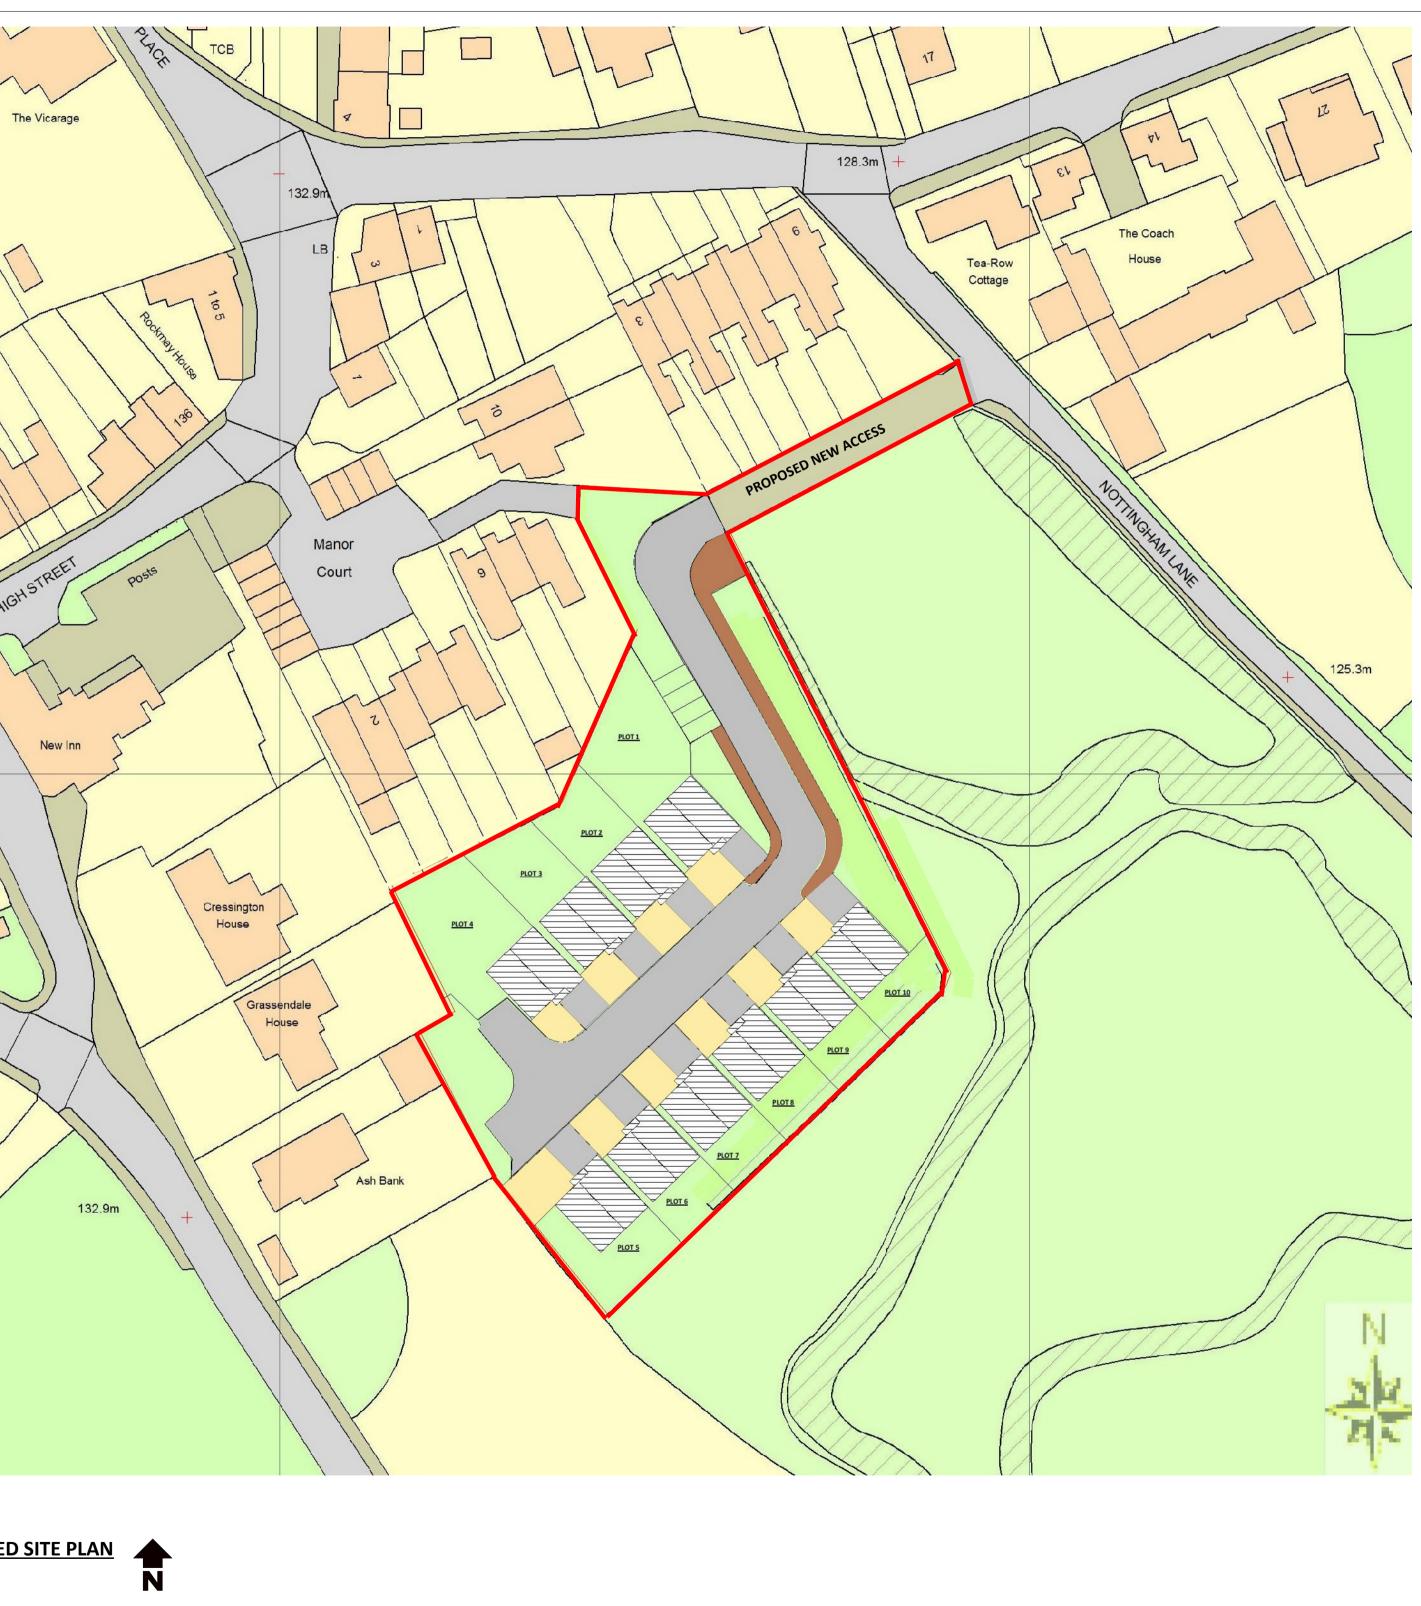

T OF 10 X (2-BED) DETACHED DWELLINGS

EAST OF HIGH STREET,

LOCATION PLAN; PROPOSED SITE PLAN

Drawing:

0 2m 4m 6m 8m 10m SCALE RULE

Notes: