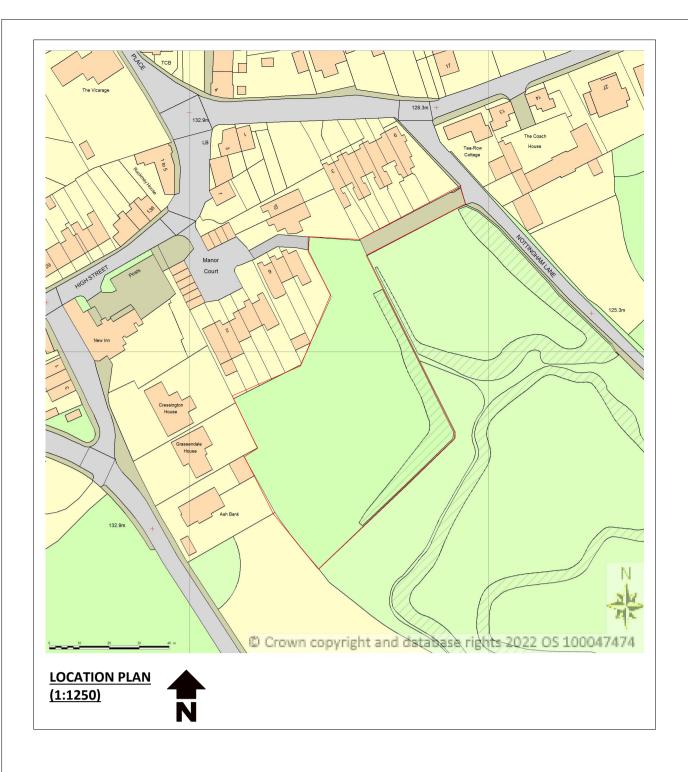

T OF 10 X (2-BED) DETACHED DWELLINGS

EAST OF HIGH STREET,

LOCATION PLAN; PROPOSED SITE PLAN

Drawing:

0 2m 4m 6m 8m 10m SCALE RULE

Notes: